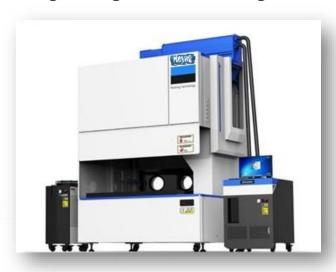

## **Features:**

- Fully safety enclosure with motorized Zaxis, equipped with anti-radiation window
- Galvo head with optic parts is folding cavity design, greatly imporve power stability
- Standard marking size is 600x600mm, 800\*800mm, 1200\*1200mm, 1200\*2400mm,
  etc
- Motorized up and down function of Z axis, adopting 3 axis dynamic focusing technology
- Adopting self-researched 3DLASER software, remote control and SDK is supported, upgradable
- High power consitence and longer lifespan, can work for more than multi-years
  with easy maintenance
- Adopting metal-sealed imported laser source with different laser power options,
  180w, 250w, 350w, 600w
- Optional functions: CCD visual marking, auto focus, roll to roll, conveyor belt, disk rotation, OEM solutions